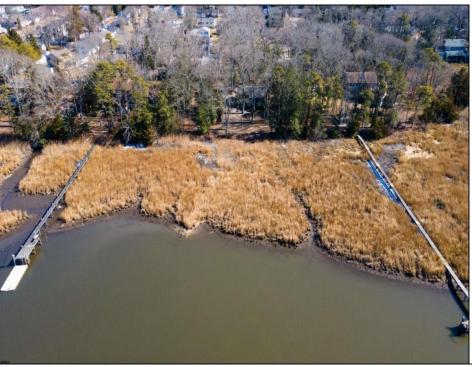

## COMMENTS

This one-of-a-kind unique waterfront opportunity offers versatile options of 1) subdividing and creating (2) two 100 x 180 buildable lots (each w/dock possibilities extending to deepwater of Patcong Creek) 2) keeping the existing house and adding, remodeling and refining the current 2-story structure, and/or 3). knocking down house and creating among Linwood\'s last waterfront, meadow front, sunset drenched near acre lot size mansions surrounded by birds, fish, marsh grasses and your backyard boat! Open your eyes, open your mind, and open your unlimited imagination to envision and construct a multi-generational palatial retreat accentuating serenity, security and 4 season lifestyle!!