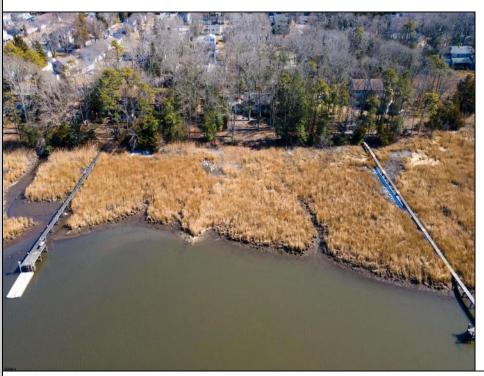

## COMMENTS

This one-of-a-kind unique waterfront opportunity offers versatile options of 1) subdividing and creating (2) two 100 x 180 buildable lots (each w/dock possibilities extending to deepwater of Patcong Creek) 2) keeping the existing house and adding, remodeling and refining the current 2-story structure, and/or 3). knocking down house and creating among Linwood\'s last waterfront, meadow front, sunset drenched near acre lot size mansions surrounded by birds, fish, marsh grasses and your backyard boat! Open your eyes, open your mind, and open your unlimited imagination to envision and construct a multi-generational palatial retreat accentuating serenity, security and 4 season lifestyle!!