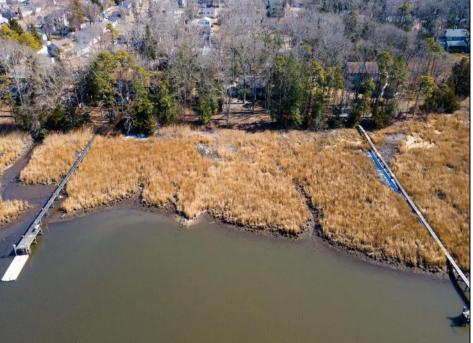

## COMMENTS

This one-of-a-kind unique waterfront opportunity offers versatile options of 1) subdividing and creating (2) two 100 x 180 buildable lots (each w/dock possibilities extending to deepwater of Patcong Creek) 2) keeping the existing house and adding, remodeling and refining the current 2-story structure, and/or 3). knocking down house and creating among Linwood\'s last waterfront, meadow front, sunset drenched near acre lot size mansions surrounded by birds, fish, marsh grasses and your backyard boat! Open your eyes, open your mind, and open your unlimited imagination to envision and construct a multi-generational palatial retreat accentuating serenity, security and 4 season lifestyle!!