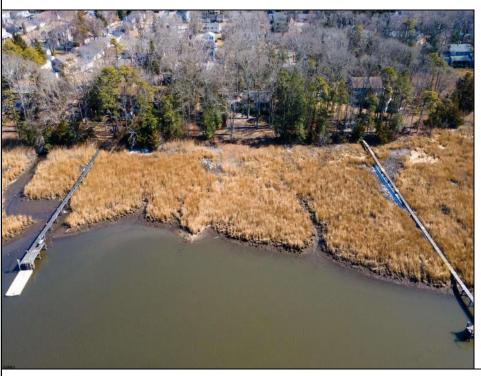

## COMMENTS

This one-of-a-kind unique waterfront opportunity offers versatile options of 1) subdividing and creating (2) two 100 x 180 buildable lots (each w/dock possibilities extending to deepwater of Patcong Creek) 2) keeping the existing house and adding, remodeling and refining the current 2-story structure, and/or 3). knocking down house and creating among Linwood\'s last waterfront, meadow front, sunset drenched near acre lot size mansions surrounded by birds, fish, marsh grasses and your backyard boat! Open your eyes, open your mind, and open your unlimited imagination to envision and construct a multi-generational palatial retreat accentuating serenity, security and 4 season lifestyle!!