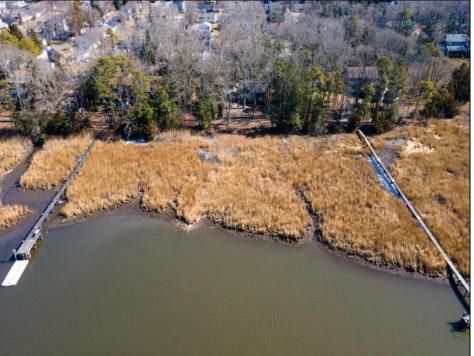

## COMMENTS

This one-of-a-kind unique waterfront opportunity offers versatile options of 1) subdividing and creating (2) two 100 x 180 buildable lots (each w/dock possibilities extending to deepwater of Patcong Creek) 2) keeping the existing house and adding, remodeling and refining the current 2-story structure, and/or 3). knocking down house and creating among Linwood\'s last waterfront, meadow front, sunset drenched near acre lot size mansions surrounded by birds, fish, marsh grasses and your backyard boat! Open your eyes, open your mind, and open your unlimited imagination to envision and construct a multi-generational palatial retreat accentuating serenity, security and 4 season lifestyle!!