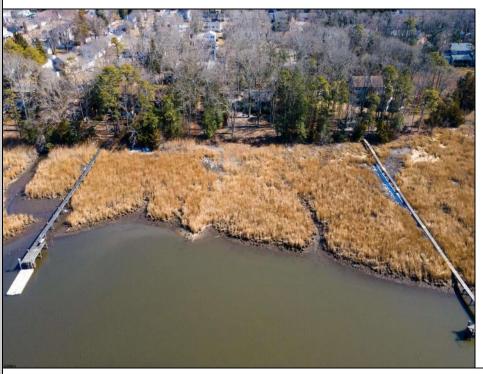

## COMMENTS

This one-of-a-kind unique waterfront opportunity offers versatile options of 1) subdividing and creating (2) two 100 x 180 buildable lots (each w/dock possibilities extending to deepwater of Patcong Creek) 2) keeping the existing house and adding, remodeling and refining the current 2-story structure, and/or 3). knocking down house and creating among Linwood\'s last waterfront, meadow front, sunset drenched near acre lot size mansions surrounded by birds, fish, marsh grasses and your backyard boat! Open your eyes, open your mind, and open your unlimited imagination to envision and construct a multi-generational palatial retreat accentuating serenity, security and 4 season lifestyle!!