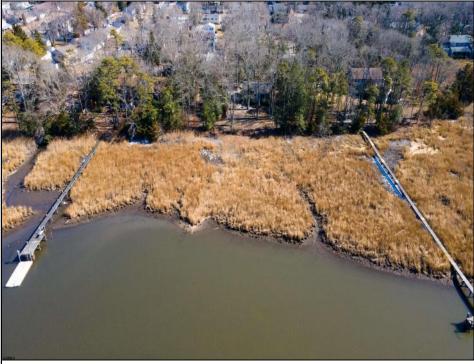

## COMMENTS

This one-of-a-kind unique waterfront opportunity offers versatile options of 1) subdividing and creating (2) two 100 x 180 buildable lots (each w/dock possibilities extending to deepwater of Patcong Creek) 2) keeping the existing house and adding, remodeling and refining the current 2-story structure, and/or 3). knocking down house and creating among Linwood\'s last waterfront, meadow front, sunset drenched near acre lot size mansions surrounded by birds, fish, marsh grasses and your backyard boat! Open your eyes, open your mind, and open your unlimited imagination to envision and construct a multi-generational palatial retreat accentuating serenity, security and 4 season lifestyle!!