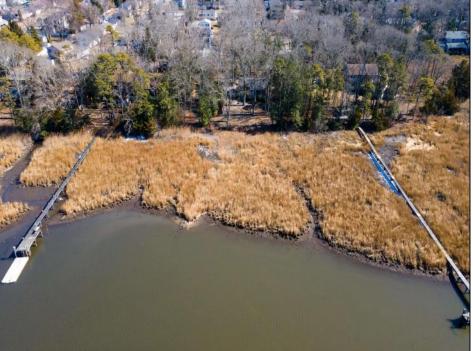

## COMMENTS

This one-of-a-kind unique waterfront opportunity offers versatile options of 1) subdividing and creating (2) two 100 x 180 buildable lots (each w/dock possibilities extending to deepwater of Patcong Creek) 2) keeping the existing house and adding, remodeling and refining the current 2-story structure, and/or 3). knocking down house and creating among Linwood\'s last waterfront, meadow front, sunset drenched near acre lot size mansions surrounded by birds, fish, marsh grasses and your backyard boat! Open your eyes, open your mind, and open your unlimited imagination to envision and construct a multi-generational palatial retreat accentuating serenity, security and 4 season lifestyle!!