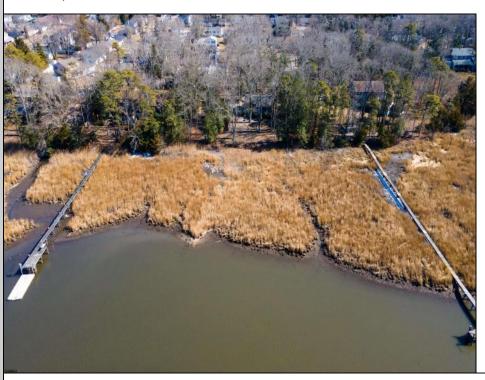

## COMMENTS

This one-of-a-kind unique waterfront opportunity offers versatile options of 1) subdividing and creating (2) two 100 x 180 buildable lots (each w/dock possibilities extending to deepwater of Patcong Creek) 2) keeping the existing house and adding, remodeling and refining the current 2-story structure, and/or 3). knocking down house and creating among Linwood\'s last waterfront, meadow front, sunset drenched near acre lot size mansions surrounded by birds, fish, marsh grasses and your backyard boat! Open your eyes, open your mind, and open your unlimited imagination to envision and construct a multi-generational palatial retreat accentuating serenity, security and 4 season lifestyle!!