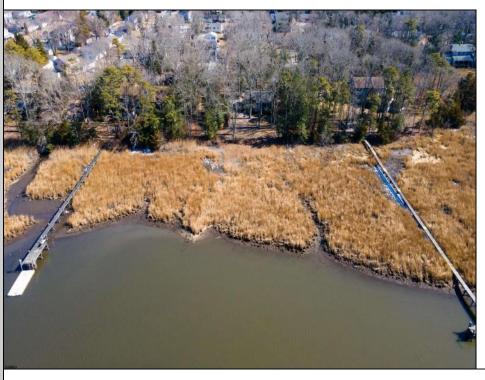

## COMMENTS

This one-of-a-kind unique waterfront opportunity offers versatile options of 1) subdividing and creating (2) two 100 x 180 buildable lots (each w/dock possibilities extending to deepwater of Patcong Creek) 2) keeping the existing house and adding, remodeling and refining the current 2-story structure, and/or 3). knocking down house and creating among Linwood\'s last waterfront, meadow front, sunset drenched near acre lot size mansions surrounded by birds, fish, marsh grasses and your backyard boat! Open your eyes, open your mind, and open your unlimited imagination to envision and construct a multi-generational palatial retreat accentuating serenity, security and 4 season lifestyle!!