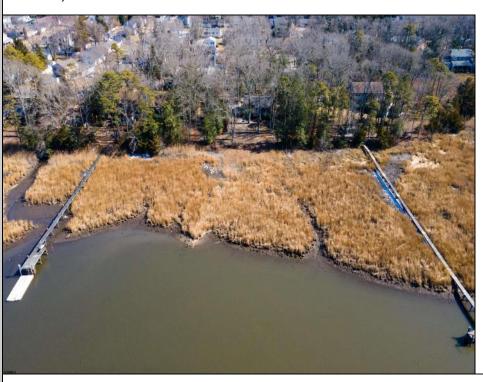

## COMMENTS

This one-of-a-kind unique waterfront opportunity offers versatile options of 1) subdividing and creating (2) two 100 x 180 buildable lots (each w/dock possibilities extending to deepwater of Patcong Creek) 2) keeping the existing house and adding, remodeling and refining the current 2-story structure, and/or 3). knocking down house and creating among Linwood\'s last waterfront, meadow front, sunset drenched near acre lot size mansions surrounded by birds, fish, marsh grasses and your backyard boat! Open your eyes, open your mind, and open your unlimited imagination to envision and construct a multi-generational palatial retreat accentuating serenity, security and 4 season lifestyle!!