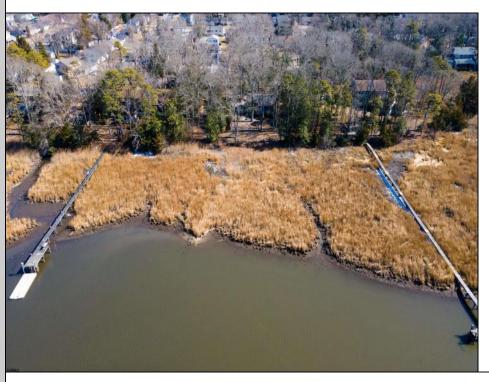

## COMMENTS

This one-of-a-kind unique waterfront opportunity offers versatile options of 1) subdividing and creating (2) two 100 x 180 buildable lots (each w/dock possibilities extending to deepwater of Patcong Creek) 2) keeping the existing house and adding, remodeling and refining the current 2-story structure, and/or 3). knocking down house and creating among Linwood\'s last waterfront, meadow front, sunset drenched near acre lot size mansions surrounded by birds, fish, marsh grasses and your backyard boat! Open your eyes, open your mind, and open your unlimited imagination to envision and construct a multi-generational palatial retreat accentuating serenity, security and 4 season lifestyle!!