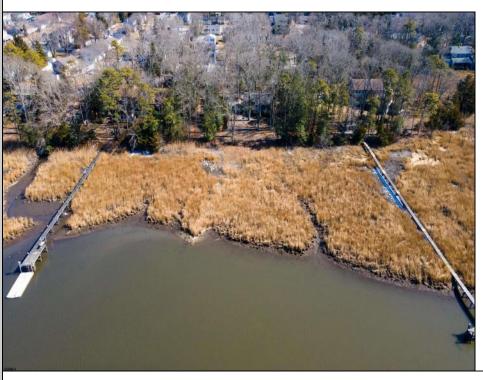

## COMMENTS

This one-of-a-kind unique waterfront opportunity offers versatile options of 1) subdividing and creating (2) two 100 x 180 buildable lots (each w/dock possibilities extending to deepwater of Patcong Creek) 2) keeping the existing house and adding, remodeling and refining the current 2-story structure, and/or 3). knocking down house and creating among Linwood\'s last waterfront, meadow front, sunset drenched near acre lot size mansions surrounded by birds, fish, marsh grasses and your backyard boat! Open your eyes, open your mind, and open your unlimited imagination to envision and construct a multi-generational palatial retreat accentuating serenity, security and 4 season lifestyle!!