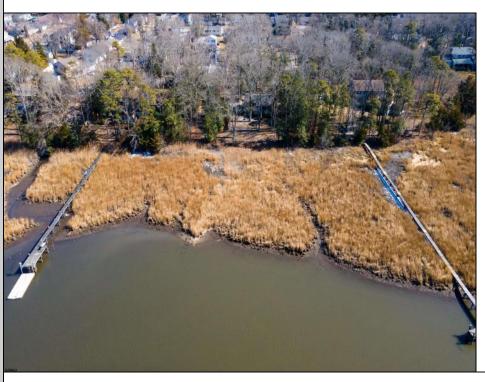

## COMMENTS

This one-of-a-kind unique waterfront opportunity offers versatile options of 1) subdividing and creating (2) two 100 x 180 buildable lots (each w/dock possibilities extending to deepwater of Patcong Creek) 2) keeping the existing house and adding, remodeling and refining the current 2-story structure, and/or 3). knocking down house and creating among Linwood\'s last waterfront, meadow front, sunset drenched near acre lot size mansions surrounded by birds, fish, marsh grasses and your backyard boat! Open your eyes, open your mind, and open your unlimited imagination to envision and construct a multi-generational palatial retreat accentuating serenity, security and 4 season lifestyle!!