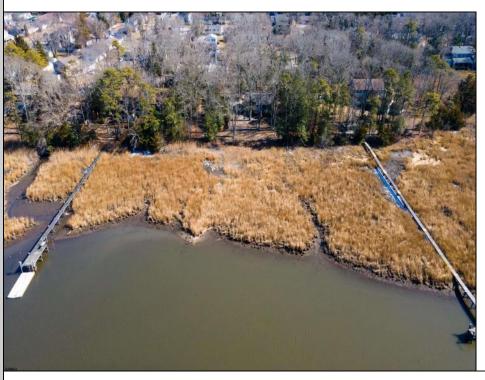

## COMMENTS

This one-of-a-kind unique waterfront opportunity offers versatile options of 1) subdividing and creating (2) two 100 x 180 buildable lots (each w/dock possibilities extending to deepwater of Patcong Creek) 2) keeping the existing house and adding, remodeling and refining the current 2-story structure, and/or 3). knocking down house and creating among Linwood\'s last waterfront, meadow front, sunset drenched near acre lot size mansions surrounded by birds, fish, marsh grasses and your backyard boat! Open your eyes, open your mind, and open your unlimited imagination to envision and construct a multi-generational palatial retreat accentuating serenity, security and 4 season lifestyle!!