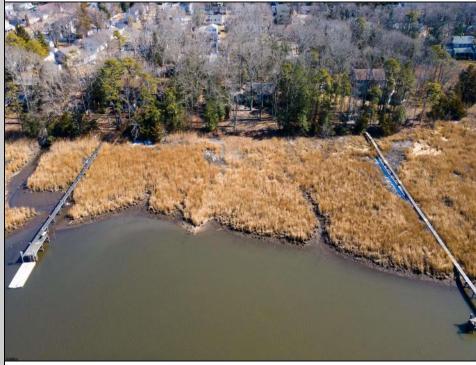

## COMMENTS

This one-of-a-kind unique waterfront opportunity offers versatile options of 1) subdividing and creating (2) two 100 x 180 buildable lots (each w/dock possibilities extending to deepwater of Patcong Creek) 2) keeping the existing house and adding, remodeling and refining the current 2-story structure, and/or 3). knocking down house and creating among Linwood\'s last waterfront, meadow front, sunset drenched near acre lot size mansions surrounded by birds, fish, marsh grasses and your backyard boat! Open your eyes, open your mind, and open your unlimited imagination to envision and construct a multi-generational palatial retreat accentuating serenity, security and 4 season lifestyle!!