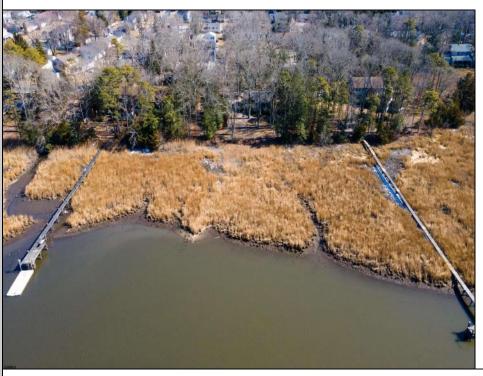

## COMMENTS

This one-of-a-kind unique waterfront opportunity offers versatile options of 1) subdividing and creating (2) two 100 x 180 buildable lots (each w/dock possibilities extending to deepwater of Patcong Creek) 2) keeping the existing house and adding, remodeling and refining the current 2-story structure, and/or 3). knocking down house and creating among Linwood\'s last waterfront, meadow front, sunset drenched near acre lot size mansions surrounded by birds, fish, marsh grasses and your backyard boat! Open your eyes, open your mind, and open your unlimited imagination to envision and construct a multi-generational palatial retreat accentuating serenity, security and 4 season lifestyle!!