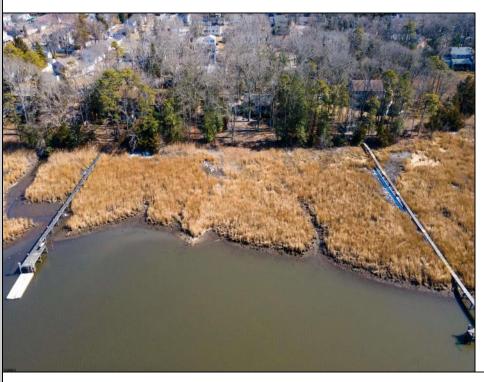

## COMMENTS

This one-of-a-kind unique waterfront opportunity offers versatile options of 1) subdividing and creating (2) two 100 x 180 buildable lots (each w/dock possibilities extending to deepwater of Patcong Creek) 2) keeping the existing house and adding, remodeling and refining the current 2-story structure, and/or 3). knocking down house and creating among Linwood\'s last waterfront, meadow front, sunset drenched near acre lot size mansions surrounded by birds, fish, marsh grasses and your backyard boat! Open your eyes, open your mind, and open your unlimited imagination to envision and construct a multi-generational palatial retreat accentuating serenity, security and 4 season lifestyle!!