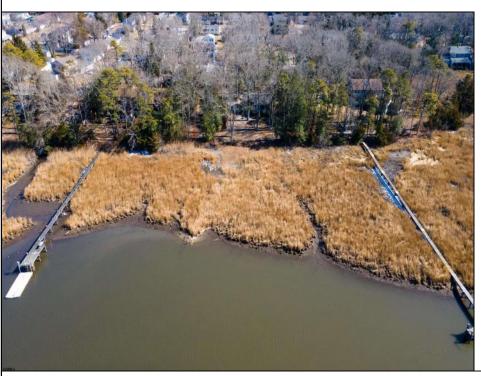

## COMMENTS

This one-of-a-kind unique waterfront opportunity offers versatile options of 1) subdividing and creating (2) two 100 x 180 buildable lots (each w/dock possibilities extending to deepwater of Patcong Creek) 2) keeping the existing house and adding, remodeling and refining the current 2-story structure, and/or 3). knocking down house and creating among Linwood\'s last waterfront, meadow front, sunset drenched near acre lot size mansions surrounded by birds, fish, marsh grasses and your backyard boat! Open your eyes, open your mind, and open your unlimited imagination to envision and construct a multi-generational palatial retreat accentuating serenity, security and 4 season lifestyle!!