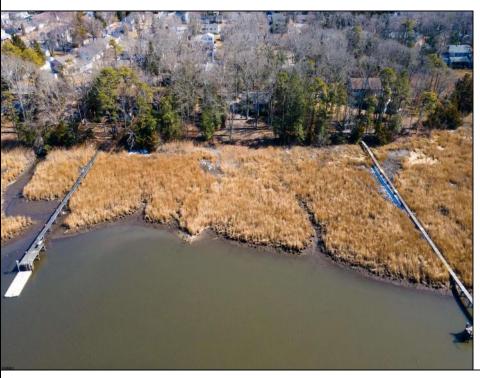

## COMMENTS

This one-of-a-kind unique waterfront opportunity offers versatile options of 1) subdividing and creating (2) two 100 x 180 buildable lots (each w/dock possibilities extending to deepwater of Patcong Creek) 2) keeping the existing house and adding, remodeling and refining the current 2-story structure, and/or 3). knocking down house and creating among Linwood\'s last waterfront, meadow front, sunset drenched near acre lot size mansions surrounded by birds, fish, marsh grasses and your backyard boat! Open your eyes, open your mind, and open your unlimited imagination to envision and construct a multi-generational palatial retreat accentuating serenity, security and 4 season lifestyle!!