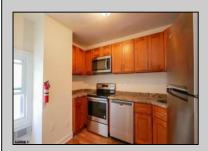

## **COMMENTS**

A practical new TRIPLEX .This grand old Duchess of a home sits on a beautiful wide avenue, lowa Ave. It is just 2.5 blocks to the world famous Atlantic City Board walk and beach. Great restaurants, shopping and Casino action are just a short stroll away. We have given this grand old lady a total make over....All brand new floors, windows, and beautiful bathrooms. The kitchen features all stainless steal appliances; microwave, refrigerator, and of course a gas stove. Add in the granite counter tops for a perfect kitchen. Each of the 3 units come equipped with climate controls split heater/air-conditioners. All apartments offer 2 bedrooms, a dinning area, kitchen, upgraded shower and bathroom, and living room. So pick your pleasure 1st, 2ed or 3red floor **PROPERTY DETAILS** 