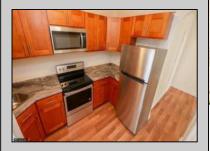

## **COMMENTS**

A practical new TRIPLEX .This grand old Duchess of a home sits on a beautiful wide avenue, lowa Ave. It is just 2.5 blocks to the world famous Atlantic City Board walk and beach. Great restaurants, shopping and Casino action are just a short stroll away. We have given this grand old lady a total make over....All brand new floors, windows, and beautiful bathrooms. The kitchen features all stainless steal appliances; microwave, refrigerator, and of course a gas stove. Add in the granite counter tops for a perfect kitchen. Each of the 3 units come equipped with climate controls split heater/air-conditioners. All apartments offer 2 bedrooms, a dinning area, kitchen, upgraded shower and bathroom, and living room. So pick your pleasure 1st, 2ed or 3red floor **PROPERTY DETAILS** 