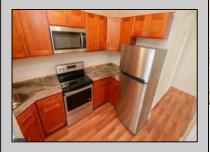

## **COMMENTS**

A practical new TRIPLEX .This grand old Duchess of a home sits on a beautiful wide avenue, lowa Ave. It is just 2.5 blocks to the world famous Atlantic City Board walk and beach. Great restaurants, shopping and Casino action are just a short stroll away. We have given this grand old lady a total make over....All brand new floors, windows, and beautiful bathrooms. The kitchen features all stainless steal appliances; microwave, refrigerator, and of course a gas stove. Add in the granite counter tops for a perfect kitchen. Each of the 3 units come equipped with climate controls split heater/air-conditioners. All apartments offer 2 bedrooms, a dinning area, kitchen, upgraded shower and bathroom, and living room. So pick your pleasure 1st, 2ed or 3red floor **PROPERTY DETAILS** 