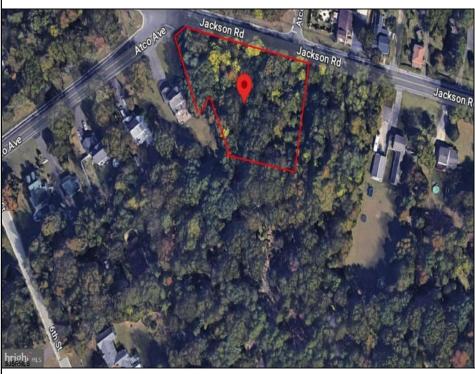

## **COMMENTS**

CALLING ALL BUILDERS/INVESTORS! This lot is being sold in conjunction with two other contiguous parcels zoned as Neighborhood Business District in the heart of Waterford Twp\'s own Atco Ave Business Community. See attached document for list of uses. Totaling about 2.5 acres of land, these lots are located on the corner of Atco Ave and Jackson Rd just a 3-minute drive away from Rt 73. These Mixed-Use lots sit among both residential homes and local businesses providing a steady flow of exposure to any new business! Lots are buildable and already subdivided - could most likely be developed individually with one 5-foot road frontage variance obtained. Could be combined and redivided to meet your builder\'s needs OR combined to produce one large, developed property - possibilities are endless! Buyer responsible for all Due Diligence and verifying all information on this listing.