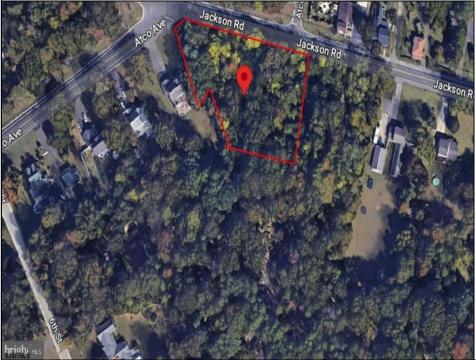

## COMMENTS

CALLING ALL BUILDERS/INVESTORS! This lot is being sold in conjunction with two other contiguous parcels zoned as Neighborhood Business District in the heart of Waterford Twp/'s own Atco Ave Business Community. See attached document for list of uses. Totaling about 2.5 acres of land, these lots are located on the corner of Atco Ave and Jackson Rd just a 3-minute drive away from Rt 73. These Mixed-Use lots sit among both residential homes and local businesses providing a steady flow of exposure to any new business! Lots are buildable and already subdivided - could most likely be developed individually with one 5-foot road frontage variance obtained. Could be combined and redivided to meet your builder\'s needs OR combined to produce one large, developed property - possibilities are endless! Buyer responsible for all Due Diligence and verifying all information on this listing.