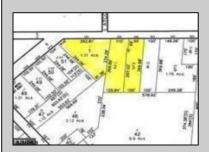

## **COMMENTS**

CALLING ALL BUILDERS/INVESTORS! This lot is being sold in conjunction with two other contiguous parcels zoned as Neighborhood Business District in the heart of Waterford Twp\'s own Atco Ave Business Community. See attached document for list of uses. Totaling about 2.5 acres of land, these lots are located on the corner of Atco Ave and Jackson Rd just a 3-minute drive away from Rt 73. These Mixed-Use lots sit among both residential homes and local businesses providing a steady flow of exposure to any new business! Lots are buildable and already subdivided - could most likely be developed individually with one 5-foot road frontage variance obtained. Could be combined and redivided to meet your builder\'s needs OR combined to produce one large, developed property - possibilities are endless! Buyer responsible for all Due Diligence and verifying all information on this listing.