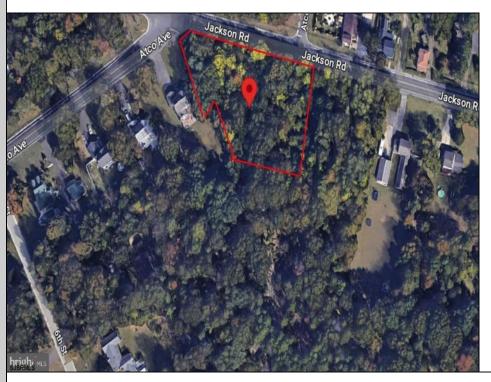

## **COMMENTS**

CALLING ALL BUILDERS/INVESTORS! This lot is being sold in conjunction with two other contiguous parcels zoned as Neighborhood Business District in the heart of Waterford Twp\'s own Atco Ave Business Community. See attached document for list of uses. Totaling about 2.5 acres of land, these lots are located on the corner of Atco Ave and Jackson Rd just a 3-minute drive away from Rt 73. These Mixed-Use lots sit among both residential homes and local businesses providing a steady flow of exposure to any new business! Lots are buildable and already subdivided - could most likely be developed individually with one 5-foot road frontage variance obtained. Could be combined and redivided to meet your builder\'s needs OR combined to produce one large, developed property - possibilities are endless! Buyer responsible for all Due Diligence and verifying all information on this listing.