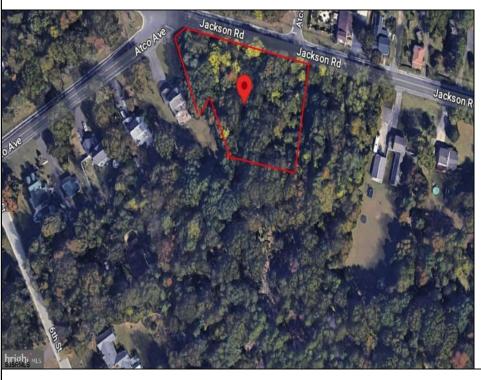

## **COMMENTS**

CALLING ALL BUILDERS/INVESTORS! This lot is being sold in conjunction with two other contiguous parcels zoned as Neighborhood Business District in the heart of Waterford Twp\'s own Atco Ave Business Community. See attached document for list of uses. Totaling about 2.5 acres of land, these lots are located on the corner of Atco Ave and Jackson Rd just a 3-minute drive away from Rt 73. These Mixed-Use lots sit among both residential homes and local businesses providing a steady flow of exposure to any new business! Lots are buildable and already subdivided - could most likely be developed individually with one 5-foot road frontage variance obtained. Could be combined and redivided to meet your builder\'s needs OR combined to produce one large, developed property - possibilities are endless! Buyer responsible for all Due Diligence and verifying all information on this listing.