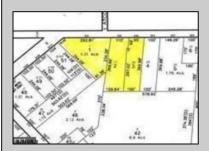

## **COMMENTS**

CALLING ALL BUILDERS/INVESTORS! This lot is being sold in conjunction with two other contiguous parcels zoned as Neighborhood Business District in the heart of Waterford Twp\'s own Atco Ave Business Community. See attached document for list of uses. Totaling about 2.5 acres of land, these lots are located on the corner of Atco Ave and Jackson Rd just a 3-minute drive away from Rt 73. These Mixed-Use lots sit among both residential homes and local businesses providing a steady flow of exposure to any new business! Lots are buildable and already subdivided - could most likely be developed individually with one 5-foot road frontage variance obtained. Could be combined and redivided to meet your builder\'s needs OR combined to produce one large, developed property - possibilities are endless! Buyer responsible for all Due Diligence and verifying all information on this listing.