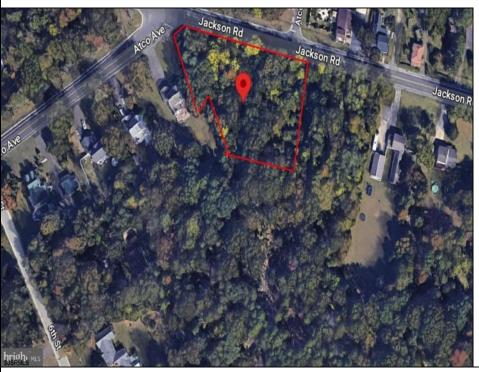

Berger Realty, Inc. 55th & Haven Avenue Ocean City, NJ 08226 609-399-0040

info@bergerrealty.com

539 Jackson Waterford Works, NJ 08009

Asking \$55,000.00

## **COMMENTS**

CALLING ALL BUILDERS/INVESTORS! This lot is being sold in conjunction with two other contiguous parcels zoned as Neighborhood Business District in the heart of Waterford Twp\'s own Atco Ave Business Community. See attached document for list of uses. Totaling about 2.5 acres of land, these lots are located on the corner of Atco Ave and Jackson Rd just a 3-minute drive away from Rt 73. These Mixed-Use lots sit among both residential homes and local businesses providing a steady flow of exposure to any new business! Lots are buildable and already subdivided - could most likely be developed individually with one 5-foot road frontage variance obtained. Could be combined and redivided to meet your builder\'s needs OR combined to produce one large, developed property - possibilities are endless! Buyer responsible for all Due Diligence and verifying all information on this listing.