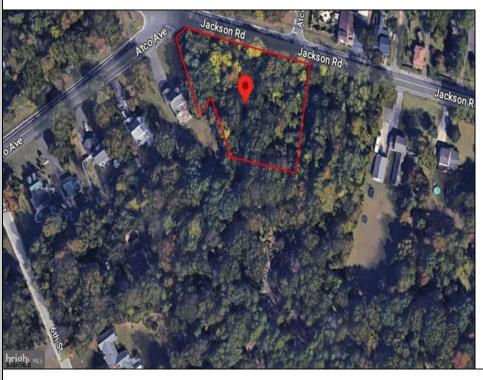

## **COMMENTS**

CALLING ALL BUILDERS/INVESTORS! This lot is being sold in conjunction with two other contiguous parcels zoned as Neighborhood Business District in the heart of Waterford Twp\'s own Atco Ave Business Community. See attached document for list of uses. Totaling about 2.5 acres of land, these lots are located on the corner of Atco Ave and Jackson Rd just a 3-minute drive away from Rt 73. These Mixed-Use lots sit among both residential homes and local businesses providing a steady flow of exposure to any new business! Lots are buildable and already subdivided - could most likely be developed individually with one 5-foot road frontage variance obtained. Could be combined and redivided to meet your builder\'s needs OR combined to produce one large, developed property - possibilities are endless! Buyer responsible for all Due Diligence and verifying all information on this listing.