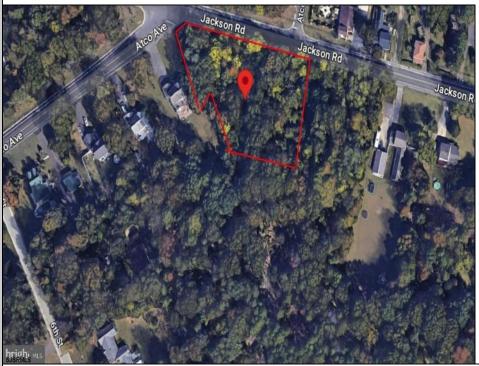

## COMMENTS

CALLING ALL BUILDERS/INVESTORS! This lot is being sold in conjunction with two other contiguous parcels zoned as Neighborhood Business District in the heart of Waterford Twp/'s own Atco Ave Business Community. See attached document for list of uses. Totaling about 2.5 acres of land, these lots are located on the corner of Atco Ave and Jackson Rd just a 3-minute drive away from Rt 73. These Mixed-Use lots sit among both residential homes and local businesses providing a steady flow of exposure to any new business! Lots are buildable and already subdivided - could most likely be developed individually with one 5-foot road frontage variance obtained. Could be combined and redivided to meet your builder\'s needs OR combined to produce one large, developed property - possibilities are endless! Buyer responsible for all Due Diligence and verifying all information on this listing.