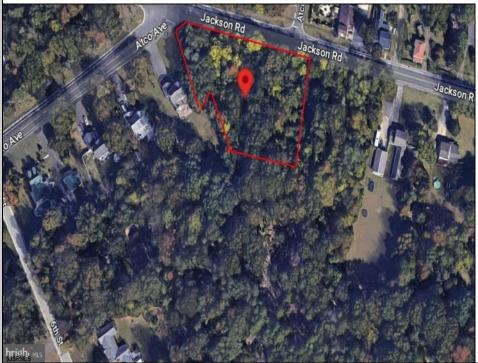

## COMMENTS

CALLING ALL BUILDERS/INVESTORS! This lot is being sold in conjunction with two other contiguous parcels zoned as Neighborhood Business District in the heart of Waterford Twp/'s own Atco Ave Business Community. See attached document for list of uses. Totaling about 2.5 acres of land, these lots are located on the corner of Atco Ave and Jackson Rd just a 3-minute drive away from Rt 73. These Mixed-Use lots sit among both residential homes and local businesses providing a steady flow of exposure to any new business! Lots are buildable and already subdivided - could most likely be developed individually with one 5-foot road frontage variance obtained. Could be combined and redivided to meet your builder\'s needs OR combined to produce one large, developed property - possibilities are endless! Buyer responsible for all Due Diligence and verifying all information on this listing.