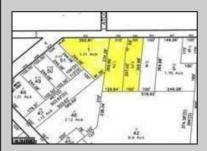

## **COMMENTS**

CALLING ALL BUILDERS/INVESTORS! This lot is being sold in conjunction with two other contiguous parcels zoned as Neighborhood Business District in the heart of Waterford Twp\'s own Atco Ave Business Community. See attached document for list of uses. Totaling about 2.5 acres of land, these lots are located on the corner of Atco Ave and Jackson Rd just a 3-minute drive away from Rt 73. These Mixed-Use lots sit among both residential homes and local businesses providing a steady flow of exposure to any new business! Lots are buildable and already subdivided - could most likely be developed individually with one 5-foot road frontage variance obtained. Could be combined and redivided to meet your builder\'s needs OR combined to produce one large, developed property - possibilities are endless! Buyer responsible for all Due Diligence and verifying all information on this listing.