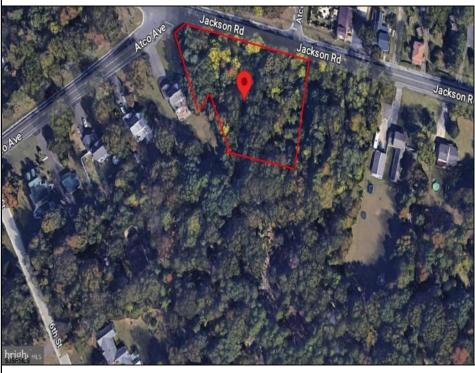

## **COMMENTS**

CALLING ALL BUILDERS/INVESTORS! This lot is being sold in conjunction with two other contiguous parcels zoned as Neighborhood Business District in the heart of Waterford Twp\'s own Atco Ave Business Community. See attached document for list of uses. Totaling about 2.5 acres of land, these lots are located on the corner of Atco Ave and Jackson Rd just a 3-minute drive away from Rt 73. These Mixed-Use lots sit among both residential homes and local businesses providing a steady flow of exposure to any new business! Lots are buildable and already subdivided - could most likely be developed individually with one 5-foot road frontage variance obtained. Could be combined and redivided to meet your builder\'s needs OR combined to produce one large, developed property - possibilities are endless! Buyer responsible for all Due Diligence and verifying all information on this listing.