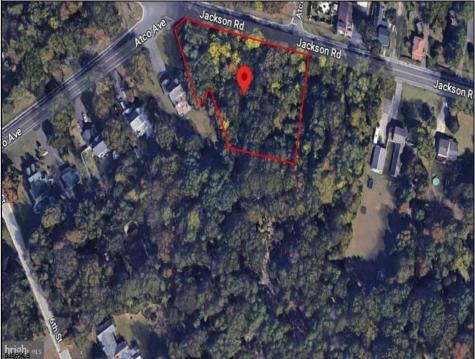

## COMMENTS

CALLING ALL BUILDERS/INVESTORS! This lot is being sold in conjunction with two other contiguous parcels zoned as Neighborhood Business District in the heart of Waterford Twp/'s own Atco Ave Business Community. See attached document for list of uses. Totaling about 2.5 acres of land, these lots are located on the corner of Atco Ave and Jackson Rd just a 3-minute drive away from Rt 73. These Mixed-Use lots sit among both residential homes and local businesses providing a steady flow of exposure to any new business! Lots are buildable and already subdivided - could most likely be developed individually with one 5-foot road frontage variance obtained. Could be combined and redivided to meet your builder\'s needs OR combined to produce one large, developed property - possibilities are endless! Buyer responsible for all Due Diligence and verifying all information on this listing