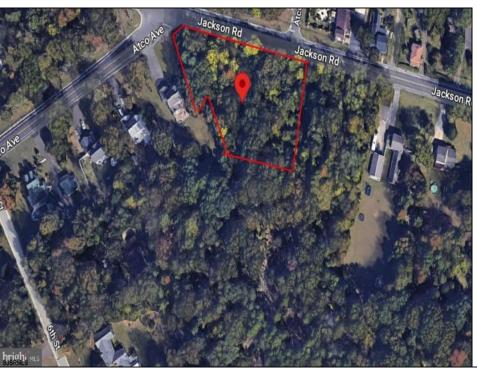

## **COMMENTS**

CALLING ALL BUILDERS/INVESTORS! This lot is being sold in conjunction with two other contiguous parcels zoned as Neighborhood Business District in the heart of Waterford Twp\'s own Atco Ave Business Community. See attached document for list of uses. Totaling about 2.5 acres of land, these lots are located on the corner of Atco Ave and Jackson Rd just a 3-minute drive away from Rt 73. These Mixed-Use lots sit among both residential homes and local businesses providing a steady flow of exposure to any new business! Lots are buildable and already subdivided - could most likely be developed individually with one 5-foot road frontage variance obtained. Could be combined and redivided to meet your builder\'s needs OR combined to produce one large, developed property - possibilities are endless! Buyer responsible for all Due Diligence and verifying all information on this listing