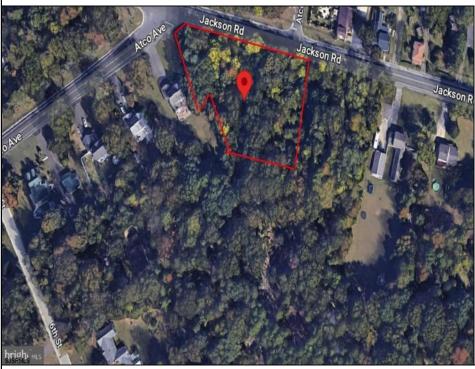

## **COMMENTS**

CALLING ALL BUILDERS/INVESTORS! This lot is being sold in conjunction with two other contiguous parcels zoned as Neighborhood Business District in the heart of Waterford Twp\'s own Atco Ave Business Community. See attached document for list of uses. Totaling about 2.5 acres of land, these lots are located on the corner of Atco Ave and Jackson Rd just a 3-minute drive away from Rt 73. These Mixed-Use lots sit among both residential homes and local businesses providing a steady flow of exposure to any new business! Lots are buildable and already subdivided - could most likely be developed individually with one 5-foot road frontage variance obtained. Could be combined and redivided to meet your builder\'s needs OR combined to produce one large, developed property - possibilities are endless! Buyer responsible for all Due Diligence and verifying all information on this listing