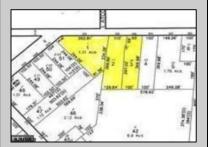

## **COMMENTS**

CALLING ALL BUILDERS/INVESTORS! This lot is being sold in conjunction with two other contiguous parcels zoned as Neighborhood Business District in the heart of Waterford Twp\'s own Atco Ave Business Community. See attached document for list of uses. Totaling about 2.5 acres of land, these lots are located on the corner of Atco Ave and Jackson Rd just a 3-minute drive away from Rt 73. These Mixed-Use lots sit among both residential homes and local businesses providing a steady flow of exposure to any new business! Lots are buildable and already subdivided - could most likely be developed individually with one 5-foot road frontage variance obtained. Could be combined and redivided to meet your builder\'s needs OR combined to produce one large, developed property - possibilities are endless! Buyer responsible for all Due Diligence and verifying all information on this listing