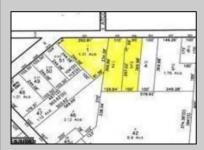

## COMMENTS

CALLING ALL BUILDERS/INVESTORS! This lot is being sold in conjunction with two other contiguous parcels zoned as Neighborhood Business District in the heart of Waterford Twp/'s own Atco Ave Business Community. See attached document for list of uses. Totaling about 2.5 acres of land, these lots are located on the corner of Atco Ave and Jackson Rd just a 3-minute drive away from Rt 73. These Mixed-Use lots sit among both residential homes and local businesses providing a steady flow of exposure to any new business! Lots are buildable and already subdivided - could most likely be developed individually with one 5-foot road frontage variance obtained. Could be combined and redivided to meet your builder\'s needs OR combined to produce one large, developed property - possibilities are endless! Buyer responsible for all Due Diligence and verifying all information on this listing