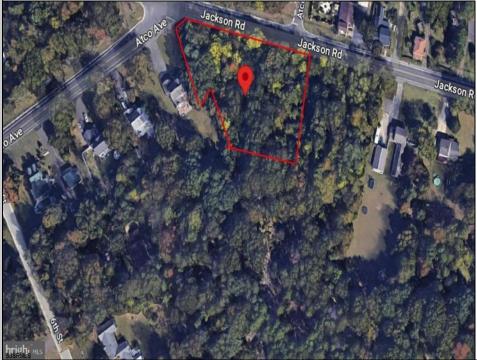

## COMMENTS

CALLING ALL BUILDERS/INVESTORS! This lot is being sold in conjunction with two other contiguous parcels zoned as Neighborhood Business District in the heart of Waterford Twp/'s own Atco Ave Business Community. See attached document for list of uses. Totaling about 2.5 acres of land, these lots are located on the corner of Atco Ave and Jackson Rd just a 3-minute drive away from Rt 73. These Mixed-Use lots sit among both residential homes and local businesses providing a steady flow of exposure to any new business! Lots are buildable and already subdivided - could most likely be developed individually with one 5-foot road frontage variance obtained. Could be combined and redivided to meet your builder\'s needs OR combined to produce one large, developed property - possibilities are endless! Buyer responsible for all Due Diligence and verifying all information on this listing