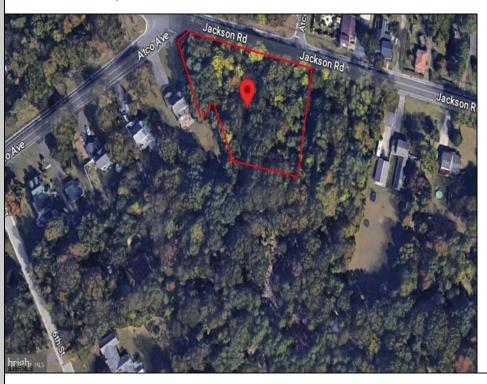

## **COMMENTS**

CALLING ALL BUILDERS/INVESTORS! This lot is being sold in conjunction with two other contiguous parcels zoned as Neighborhood Business District in the heart of Waterford Twp\'s own Atco Ave Business Community. See attached document for list of uses. Totaling about 2.5 acres of land, these lots are located on the corner of Atco Ave and Jackson Rd just a 3-minute drive away from Rt 73. These Mixed-Use lots sit among both residential homes and local businesses providing a steady flow of exposure to any new business! Lots are buildable and already subdivided - could most likely be developed individually with one 5-foot road frontage variance obtained. Could be combined and redivided to meet your builder\'s needs OR combined to produce one large, developed property - possibilities are endless! Buyer responsible for all Due Diligence and verifying all information on this listing