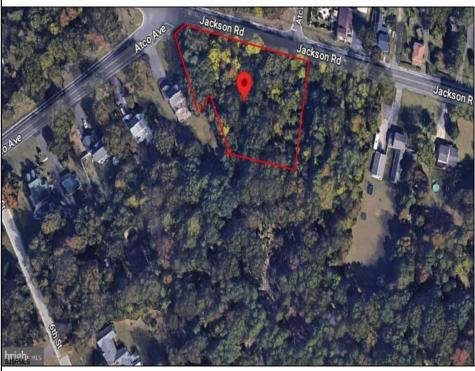

## **COMMENTS**

CALLING ALL BUILDERS/INVESTORS! This lot is being sold in conjunction with two other contiguous parcels zoned as Neighborhood Business District in the heart of Waterford Twp\'s own Atco Ave Business Community. See attached document for list of uses. Totaling about 2.5 acres of land, these lots are located on the corner of Atco Ave and Jackson Rd just a 3-minute drive away from Rt 73. These Mixed-Use lots sit among both residential homes and local businesses providing a steady flow of exposure to any new business! Lots are buildable and already subdivided - could most likely be developed individually with one 5-foot road frontage variance obtained. Could be combined and redivided to meet your builder\'s needs OR combined to produce one large, developed property - possibilities are endless! Buyer responsible for all Due Diligence and verifying all information on this listing