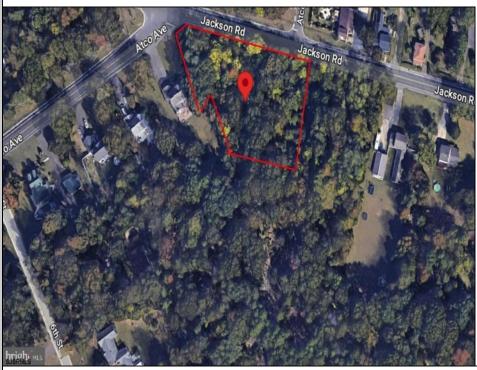

Berger Realty, Inc. 3160 Asbury Avenue Ocean City, NJ 08226 1-877-237-4371 / 609-399-0076 ☑ info@bergerrealty.com

535 Jackson Waterford Works, NJ 08004

Asking \$55,000.00

## **COMMENTS**

CALLING ALL BUILDERS/INVESTORS! This lot is being sold in conjunction with two other contiguous parcels zoned as Neighborhood Business District in the heart of Waterford Twp\'s own Atco Ave Business Community. See attached document for list of uses. Totaling about 2.5 acres of land, these lots are located on the corner of Atco Ave and Jackson Rd just a 3-minute drive away from Rt 73. These Mixed-Use lots sit among both residential homes and local businesses providing a steady flow of exposure to any new business! Lots are buildable and already subdivided - could most likely be developed individually with one 5-foot road frontage variance obtained. Could be combined and redivided to meet your builder\'s needs OR combined to produce one large, developed property - possibilities are endless! Buyer responsible for all Due Diligence and verifying all information on this listing