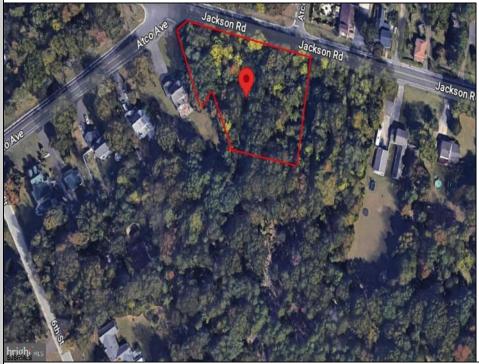

## COMMENTS

CALLING ALL BUILDERS/INVESTORS! This lot is being sold in conjunction with two other contiguous parcels zoned as Neighborhood Business District in the heart of Waterford Twp/'s own Atco Ave Business Community. See attached document for list of uses. Totaling about 2.5 acres of land, these lots are located on the corner of Atco Ave and Jackson Rd just a 3-minute drive away from Rt 73. These Mixed-Use lots sit among both residential homes and local businesses providing a steady flow of exposure to any new business! Lots are buildable and already subdivided - could most likely be developed individually with one 5-foot road frontage variance obtained. Could be combined and redivided to meet your builder\'s needs OR combined to produce one large, developed property - possibilities are endless! Buyer responsible for all Due Diligence and verifying all information on this listing