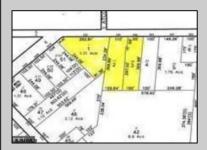

## COMMENTS

CALLING ALL BUILDERS/INVESTORS! This lot is being sold in conjunction with two other contiguous parcels zoned as Neighborhood Business District in the heart of Waterford Twp/'s own Atco Ave Business Community. See attached document for list of uses. Totaling about 2.5 acres of land, these lots are located on the corner of Atco Ave and Jackson Rd just a 3-minute drive away from Rt 73. These Mixed-Use lots sit among both residential homes and local businesses providing a steady flow of exposure to any new business! Lots are buildable and already subdivided - could most likely be developed individually with one 5-foot road frontage variance obtained. Could be combined and redivided to meet your builder\'s needs OR combined to produce one large, developed property - possibilities are endless! Buyer responsible for all Due Diligence and verifying all information on this listing