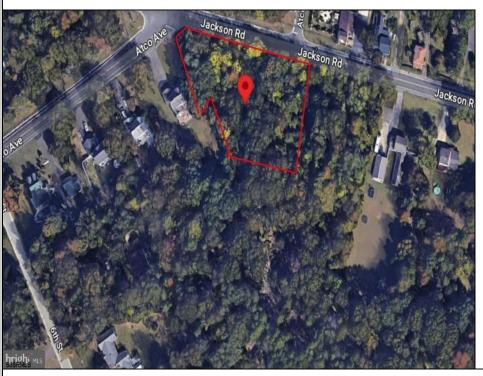

## **COMMENTS**

CALLING ALL BUILDERS/INVESTORS! This lot is being sold in conjunction with two other contiguous parcels zoned as Neighborhood Business District in the heart of Waterford Twp\'s own Atco Ave Business Community. See attached document for list of uses. Totaling about 2.5 acres of land, these lots are located on the corner of Atco Ave and Jackson Rd just a 3-minute drive away from Rt 73. These Mixed-Use lots sit among both residential homes and local businesses providing a steady flow of exposure to any new business! Lots are buildable and already subdivided - could most likely be developed individually with one 5-foot road frontage variance obtained. Could be combined and redivided to meet your builder\'s needs OR combined to produce one large, developed property - possibilities are endless! Buyer responsible for all Due Diligence and verifying all information on this listing