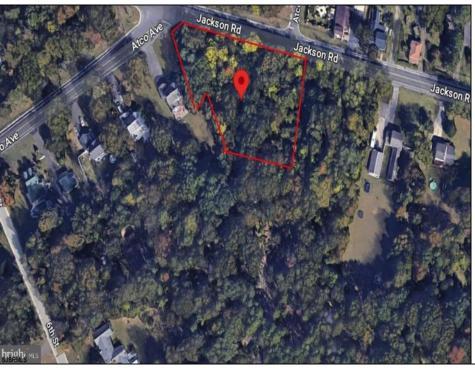

## **COMMENTS**

CALLING ALL BUILDERS/INVESTORS! This lot is being sold in conjunction with two other contiguous parcels zoned as Neighborhood Business District in the heart of Waterford Twp\'s own Atco Ave Business Community. See attached document for list of uses. Totaling about 2.5 acres of land, these lots are located on the corner of Atco Ave and Jackson Rd just a 3-minute drive away from Rt 73. These Mixed-Use lots sit among both residential homes and local businesses providing a steady flow of exposure to any new business! Lots are buildable and already subdivided - could most likely be developed individually with one 5-foot road frontage variance obtained. Could be combined and redivided to meet your builder\'s needs OR combined to produce one large, developed property - possibilities are endless! Buyer responsible for all Due Diligence and verifying all information on this listing