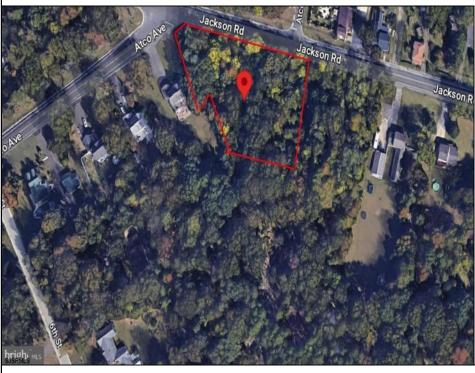

## **COMMENTS**

CALLING ALL BUILDERS/INVESTORS! This lot is being sold in conjunction with two other contiguous parcels zoned as Neighborhood Business District in the heart of Waterford Twp\'s own Atco Ave Business Community. See attached document for list of uses. Totaling about 2.5 acres of land, these lots are located on the corner of Atco Ave and Jackson Rd just a 3-minute drive away from Rt 73. These Mixed-Use lots sit among both residential homes and local businesses providing a steady flow of exposure to any new business! Lots are buildable and already subdivided - could most likely be developed individually with one 5-foot road frontage variance obtained. Could be combined and redivided to meet your builder\'s needs OR combined to produce one large, developed property - possibilities are endless! Buyer responsible for all Due Diligence and verifying all information on this listing