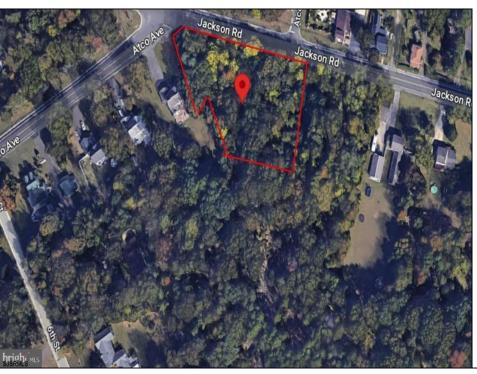

## **COMMENTS**

CALLING ALL BUILDERS/INVESTORS! This lot is being sold in conjunction with two other contiguous parcels zoned as Neighborhood Business District in the heart of Waterford Twp\'s own Atco Ave Business Community. See attached document for list of uses. Totaling about 2.5 acres of land, these lots are located on the corner of Atco Ave and Jackson Rd just a 3-minute drive away from Rt 73. These Mixed-Use lots sit among both residential homes and local businesses providing a steady flow of exposure to any new business! Lots are buildable and already subdivided - could most likely be developed individually with one 5-foot road frontage variance obtained. Could be combined and redivided to meet your builder\'s needs OR combined to produce one large, developed property - possibilities are endless! Buyer responsible for all Due Diligence and verifying all information on this listing