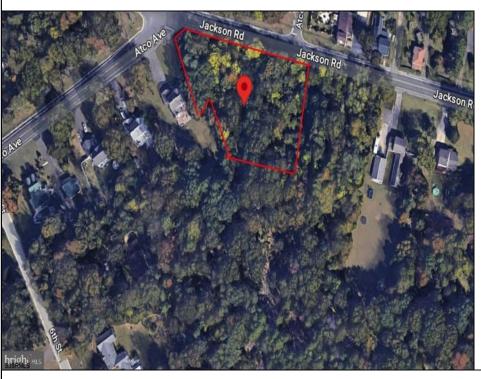

## **COMMENTS**

CALLING ALL BUILDERS/INVESTORS! This lot is being sold in conjunction with two other contiguous parcels zoned as Neighborhood Business District in the heart of Waterford Twp\'s own Atco Ave Business Community. See attached document for list of uses. Totaling about 2.5 acres of land, these lots are located on the corner of Atco Ave and Jackson Rd just a 3-minute drive away from Rt 73. These Mixed-Use lots sit among both residential homes and local businesses providing a steady flow of exposure to any new business! Lots are buildable and already subdivided - could most likely be developed individually with one 5-foot road frontage variance obtained. Could be combined and redivided to meet your builder\'s needs OR combined to produce one large, developed property - possibilities are endless! Buyer responsible for all Due Diligence and verifying all information on this listing