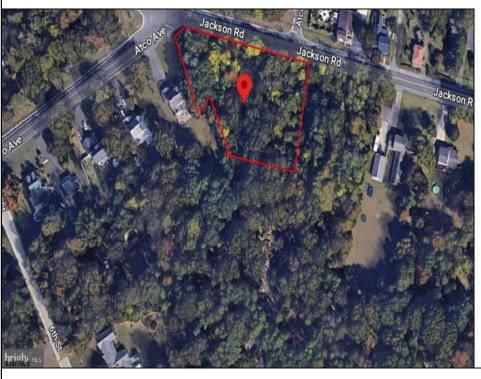

## **COMMENTS**

CALLING ALL BUILDERS/INVESTORS! This lot is being sold in conjunction with two other contiguous parcels zoned as Neighborhood Business District in the heart of Waterford Twp\'s own Atco Ave Business Community. See attached document for list of uses. Totaling about 2.5 acres of land, these lots are located on the corner of Atco Ave and Jackson Rd just a 3-minute drive away from Rt 73. These Mixed-Use lots sit among both residential homes and local businesses providing a steady flow of exposure to any new business! Lots are buildable and already subdivided - could most likely be developed individually with one 5-foot road frontage variance obtained. Could be combined and redivided to meet your builder\'s needs OR combined to produce one large, developed property - possibilities are endless! Buyer responsible for all Due Diligence and verifying all information on this listing