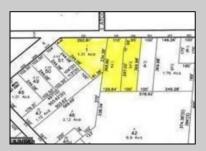

## **COMMENTS**

CALLING ALL BUILDERS/INVESTORS! This lot is being sold in conjunction with two other contiguous parcels zoned as Neighborhood Business District in the heart of Waterford Twp\'s own Atco Ave Business Community. See attached document for list of uses. Totaling about 2.5 acres of land, these lots are located on the corner of Atco Ave and Jackson Rd just a 3-minute drive away from Rt 73. These Mixed-Use lots sit among both residential homes and local businesses providing a steady flow of exposure to any new business! Lots are buildable and already subdivided - could most likely be developed individually with one 5-foot road frontage variance obtained. Could be combined and redivided to meet your builder\'s needs OR combined to produce one large, developed property - possibilities are endless! Buyer responsible for all Due Diligence and verifying all information on this listing