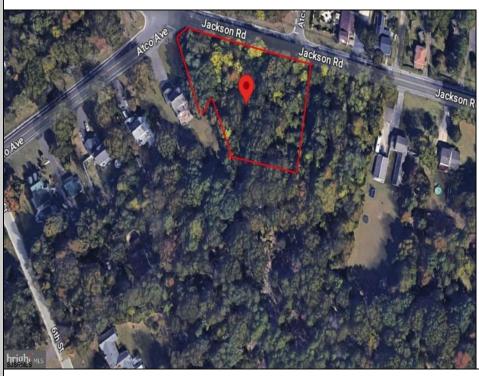

## **COMMENTS**

CALLING ALL BUILDERS/INVESTORS! This lot is being sold in conjunction with two other contiguous parcels zoned as Neighborhood Business District in the heart of Waterford Twp\'s own Atco Ave Business Community. See attached document for list of uses. Totaling about 2.5 acres of land, these lots are located on the corner of Atco Ave and Jackson Rd just a 3-minute drive away from Rt 73. These Mixed-Use lots sit among both residential homes and local businesses providing a steady flow of exposure to any new business! Lots are buildable and already subdivided - could most likely be developed individually with one 5-foot road frontage variance obtained. Could be combined and redivided to meet your builder\'s needs OR combined to produce one large, developed property - possibilities are endless! Buyer responsible for all Due Diligence and verifying all information on this listing