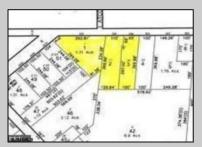

## **COMMENTS**

CALLING ALL BUILDERS/INVESTORS! This lot is being sold in conjunction with two other contiguous parcels zoned as Neighborhood Business District in the heart of Waterford Twp\'s own Atco Ave Business Community. See attached document for list of uses. Totaling about 2.5 acres of land, these lots are located on the corner of Atco Ave and Jackson Rd just a 3-minute drive away from Rt 73. These Mixed-Use lots sit among both residential homes and local businesses providing a steady flow of exposure to any new business! Lots are buildable and already subdivided - could most likely be developed individually with one 5-foot road frontage variance obtained. Could be combined and redivided to meet your builder\'s needs OR combined to produce one large, developed property - possibilities are endless! Buyer responsible for all Due Diligence and verifying all information on this listing