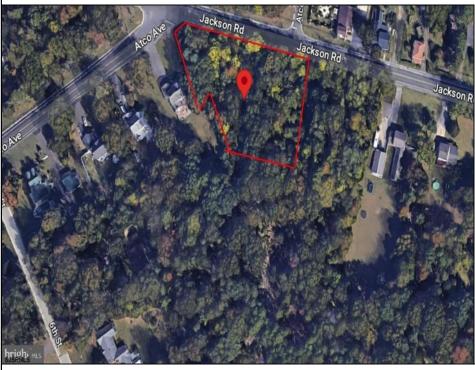

## **COMMENTS**

CALLING ALL BUILDERS/INVESTORS! This lot is being sold in conjunction with two other contiguous parcels zoned as Neighborhood Business District in the heart of Waterford Twp\'s own Atco Ave Business Community. See attached document for list of uses. Totaling about 2.5 acres of land, these lots are located on the corner of Atco Ave and Jackson Rd just a 3-minute drive away from Rt 73. These Mixed-Use lots sit among both residential homes and local businesses providing a steady flow of exposure to any new business! Lots are buildable and already subdivided - could most likely be developed individually with one 5-foot road frontage variance obtained. Could be combined and redivided to meet your builder\'s needs OR combined to produce one large, developed property - possibilities are endless! Buyer responsible for all Due Diligence and verifying all information on this listing