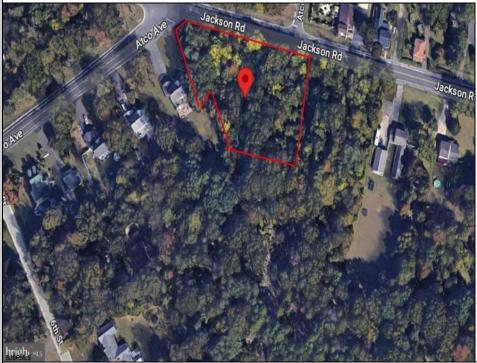

## COMMENTS

CALLING ALL BUILDERS/INVESTORS! This lot is being sold in conjunction with two other contiguous parcels zoned as Neighborhood Business District in the heart of Waterford Twp/'s own Atco Ave Business Community. See attached document for list of uses. Totaling about 2.5 acres of land, these lots are located on the corner of Atco Ave and Jackson Rd just a 3-minute drive away from Rt 73. These Mixed-Use lots sit among both residential homes and local businesses providing a steady flow of exposure to any new business! Lots are buildable and already subdivided - could most likely be developed individually with one 5-foot road frontage variance obtained. Could be combined and redivided to meet your builder\'s needs OR combined to produce one large, developed property - possibilities are endless! Buyer responsible for all Due Diligence and verifying all information on this listing