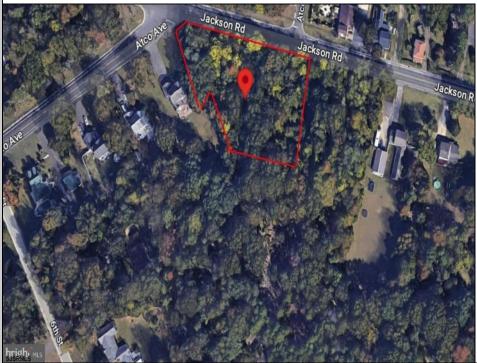

## 535 Jackson Waterford Works, NJ 08004

Asking \$55,000.00

## COMMENTS

CALLING ALL BUILDERS/INVESTORS! This lot is being sold in conjunction with two other contiguous parcels zoned as Neighborhood Business District in the heart of Waterford Twpl's own Atco Ave Business Community. See attached document for list of uses. Totaling about 2.5 acres of land, these lots are located on the corner of Atco Ave and Jackson Rd just a 3-minute drive away from Rt 73. These Mixed-Use lots sit among both residential homes and local businesses providing a steady flow of exposure to any new business! Lots are buildable and already subdivided - could most likely be developed individually with one 5-foot road frontage variance obtained. Could be combined and redivided to meet your builderl's needs OR combined to produce one large, developed property - possibilities are endless! Buyer responsible for all Due Diligence and verifying all information on this listing