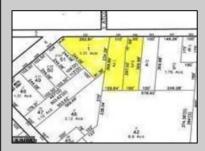

## COMMENTS

CALLING ALL BUILDERS/INVESTORS! This lot is being sold in conjunction with two other contiguous parcels zoned as Neighborhood Business District in the heart of Waterford Twpl's own Atco Ave Business Community. See attached document for list of uses. Totaling about 2.5 acres of land, these lots are located on the corner of Atco Ave and Jackson Rd just a 3-minute drive away from Rt 73. These Mixed-Use lots sit among both residential homes and local businesses providing a steady flow of exposure to any new business! Lots are buildable and already subdivided - could most likely be developed individually with one 5-foot road frontage variance obtained. Could be combined and redivided to meet your builderl's needs OR combined to produce one large, developed property - possibilities are endless! Buyer responsible for all Due Diligence and verifying all information on this listing